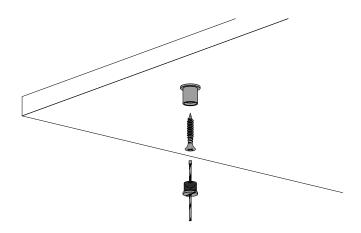

## Single Anchor

- 1. Secure the nut section of the Single Anchor to the ceiling using hardware recommended for your ceiling material. Now insert the wire cable into the bolt section, ensuring that the steel stub on the cable is seated inside the holt section
- 2. Now thread the bolt section into the nut that is fixed to the ceiling. Your ceiling hardware is now installed and ready for use.