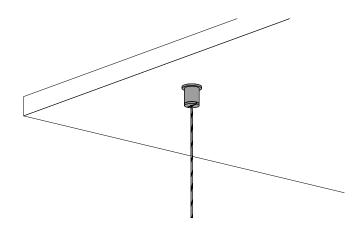

## Single Anchor

- 1. Secure the nut section of the Single Anchor to the ceiling using hardware recommended for your ceiling material. Now insert the wire cable into the bolt section, ensuring that the steel stub on the cable is seated inside the holt section
- 2. Now thread the bolt section into the nut that is fixed to the ceiling. Your ceiling hardware is now installed and ready for use.