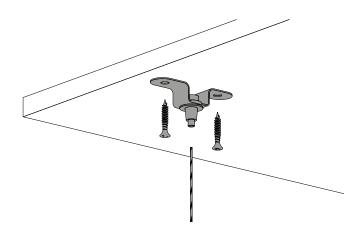

## **U-Anchor**

- 1. Mount the U- Anchor by screwing it to the ceiling using hardware recommended for your ceiling material.
- 2. Insert approximatly 1" of the wire cable into the U-Anchor as shown below. Your ceiling hardware is now installed and ready for use.