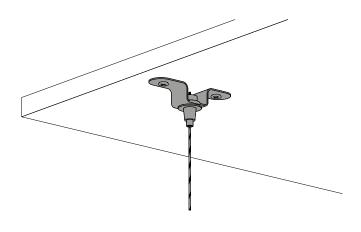

## **U-Anchor**

- 1. Mount the U- Anchor by screwing it to the ceiling using hardware recommended for your ceiling material.
- 2. Insert approximatly 1" of the wire cable into the U-Anchor as shown below. Your ceiling hardware is now installed and ready for use.