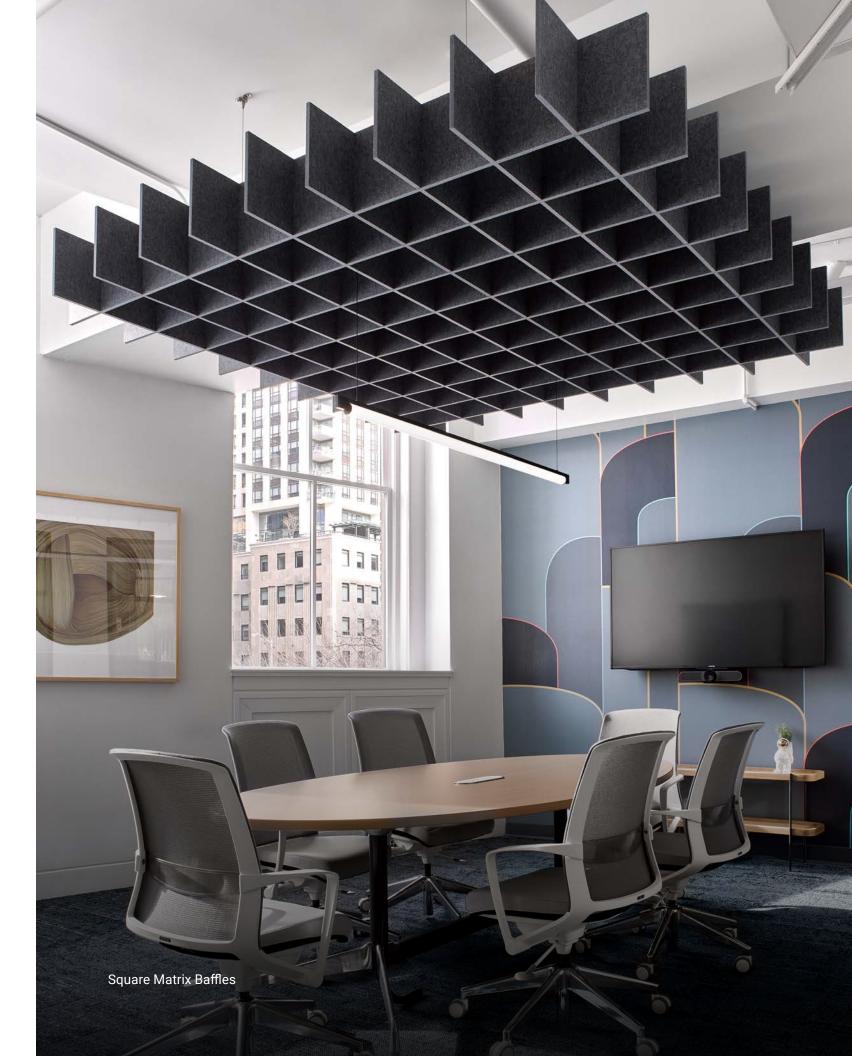

#### Matrix Baffles

Why not double the baffles? A suspension grid is created by joining two sets of baffles to create our Matrix Baffles. With so many possibilities and options, these Matrix Baffles can bring any space together and minimize ceiling echoes.