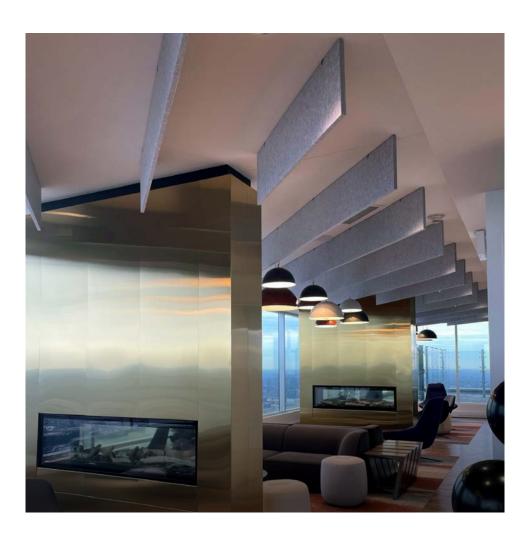

#### Fin

In an open space, a bare ceiling will reflect sound back into the room, creating a loud and unpleasant acoustic environment. The independently mounted Hush Fin baffles break up the sound, reducing the echoes and taking care of any unwanted noise.