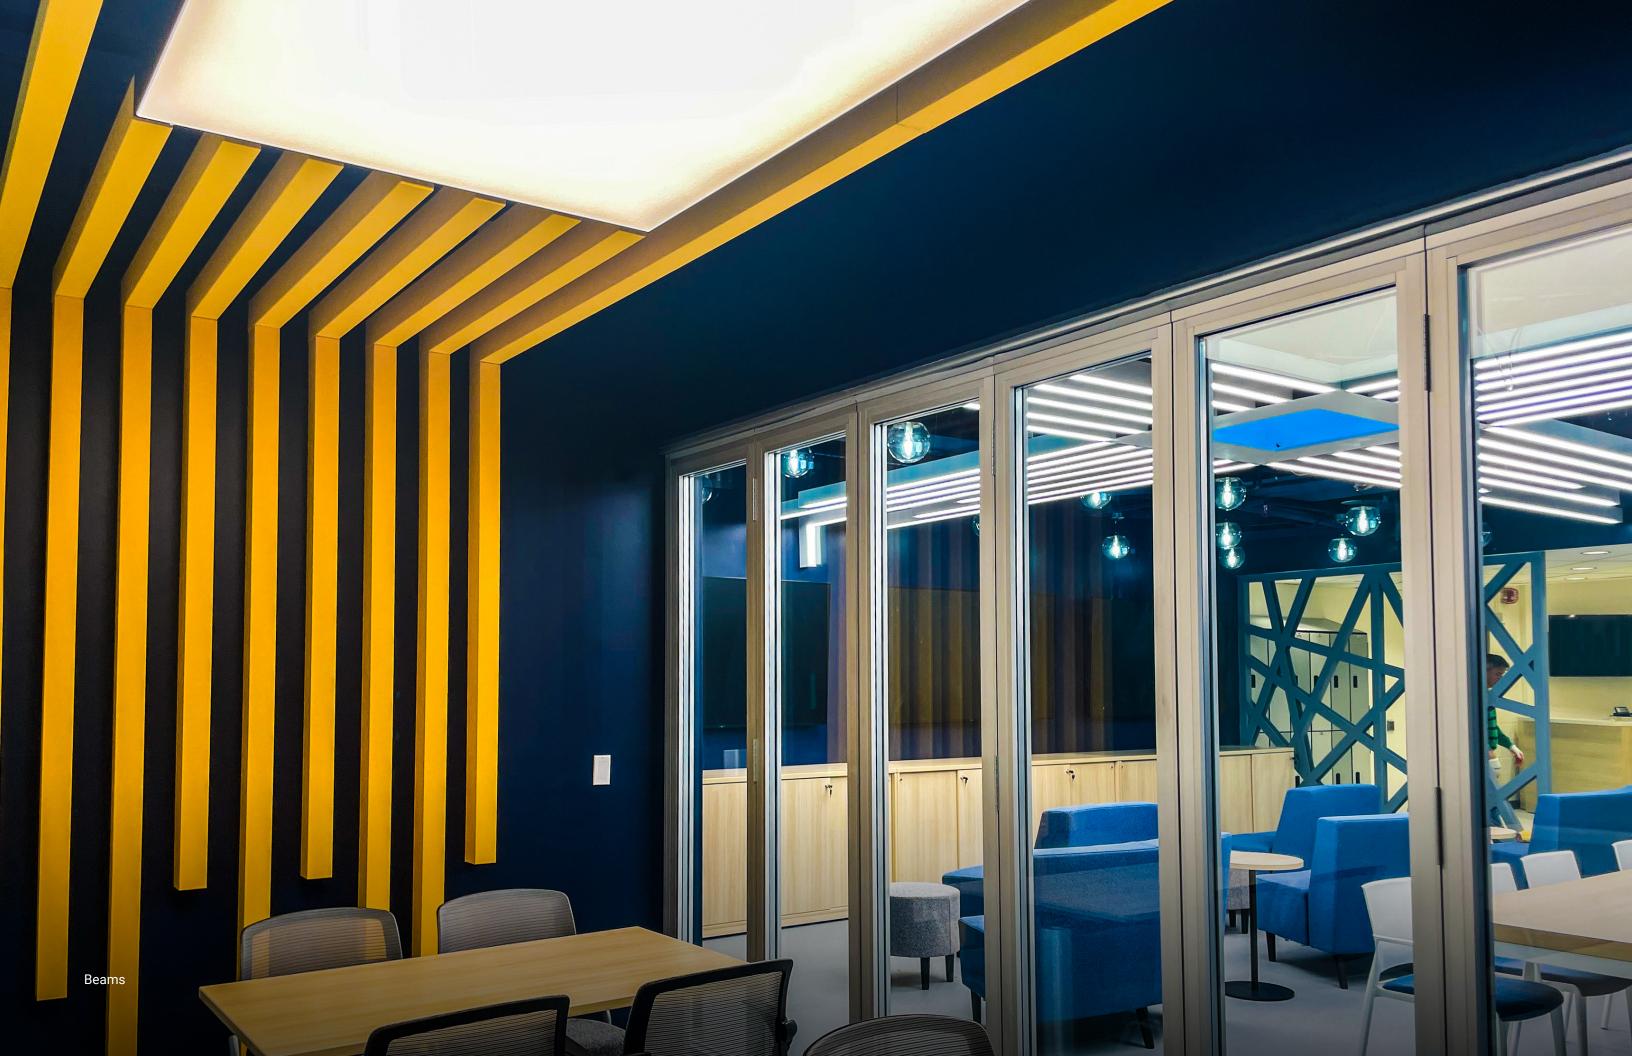

### Beams

Hush Beams can cover a massive surface area, absorbing unwanted reverberations. From muted hallways to bold, formal offices, we have beams in various lengths, colors, and patterns to fit any design.