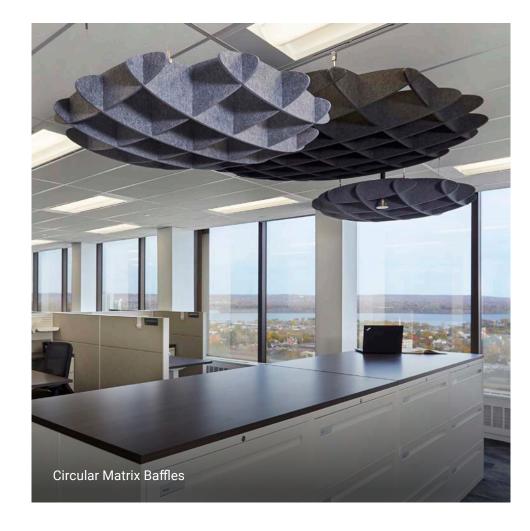

#### Matrix Baffles

Why not double the baffles? A suspension grid is created by joining two sets of baffles to create our Matrix Baffles. With so many possibilities and options, these Matrix Baffles can bring any space together and minimize ceiling echoes.