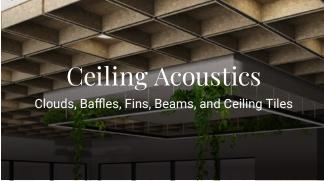

## Clouds

No matter what type of ceiling you have, an acoustic Cloud conceals any troublesome fixtures and attachments while adding a visually pleasing element. Because Hush Clouds come in a variety of shapes, sizes, and colors, infinite design possibilities exist.

#### Linear Baffles

The use of acoustic Baffles can increase interest in an otherwise unattractive area. With a wide range of ceiling baffle shapes and sizes, you can create a statement. The Hush Baffles break up the sound, reducing the echoes and taking care of any unwanted noise.

#### Matrix Baffles

Why not double the baffles? A suspension grid is created by joining two sets of baffles to create our Matrix Baffles. With so many possibilities and options, these Matrix Baffles can bring any space together and minimize ceiling echoes.

#### Fin

In an open space, a bare ceiling will reflect sound back into the room, creating a loud and unpleasant acoustic environment. The independently mounted Hush Fin baffles break up the sound, reducing the echoes and taking care of any unwanted noise.

### Beams

Hush Beams can cover a massive surface area, absorbing unwanted reverberations. From muted hallways to bold, formal offices, we have beams in various lengths, colors, and patterns to fit any design.

# Ceiling Tiles

In open spaces, Hush Ceiling Tiles provide an effective way to manage acoustics. With the Hush Ceiling Tile, traditional ceiling tiles are replaced without the need for tools. Honestly, it's that simple!