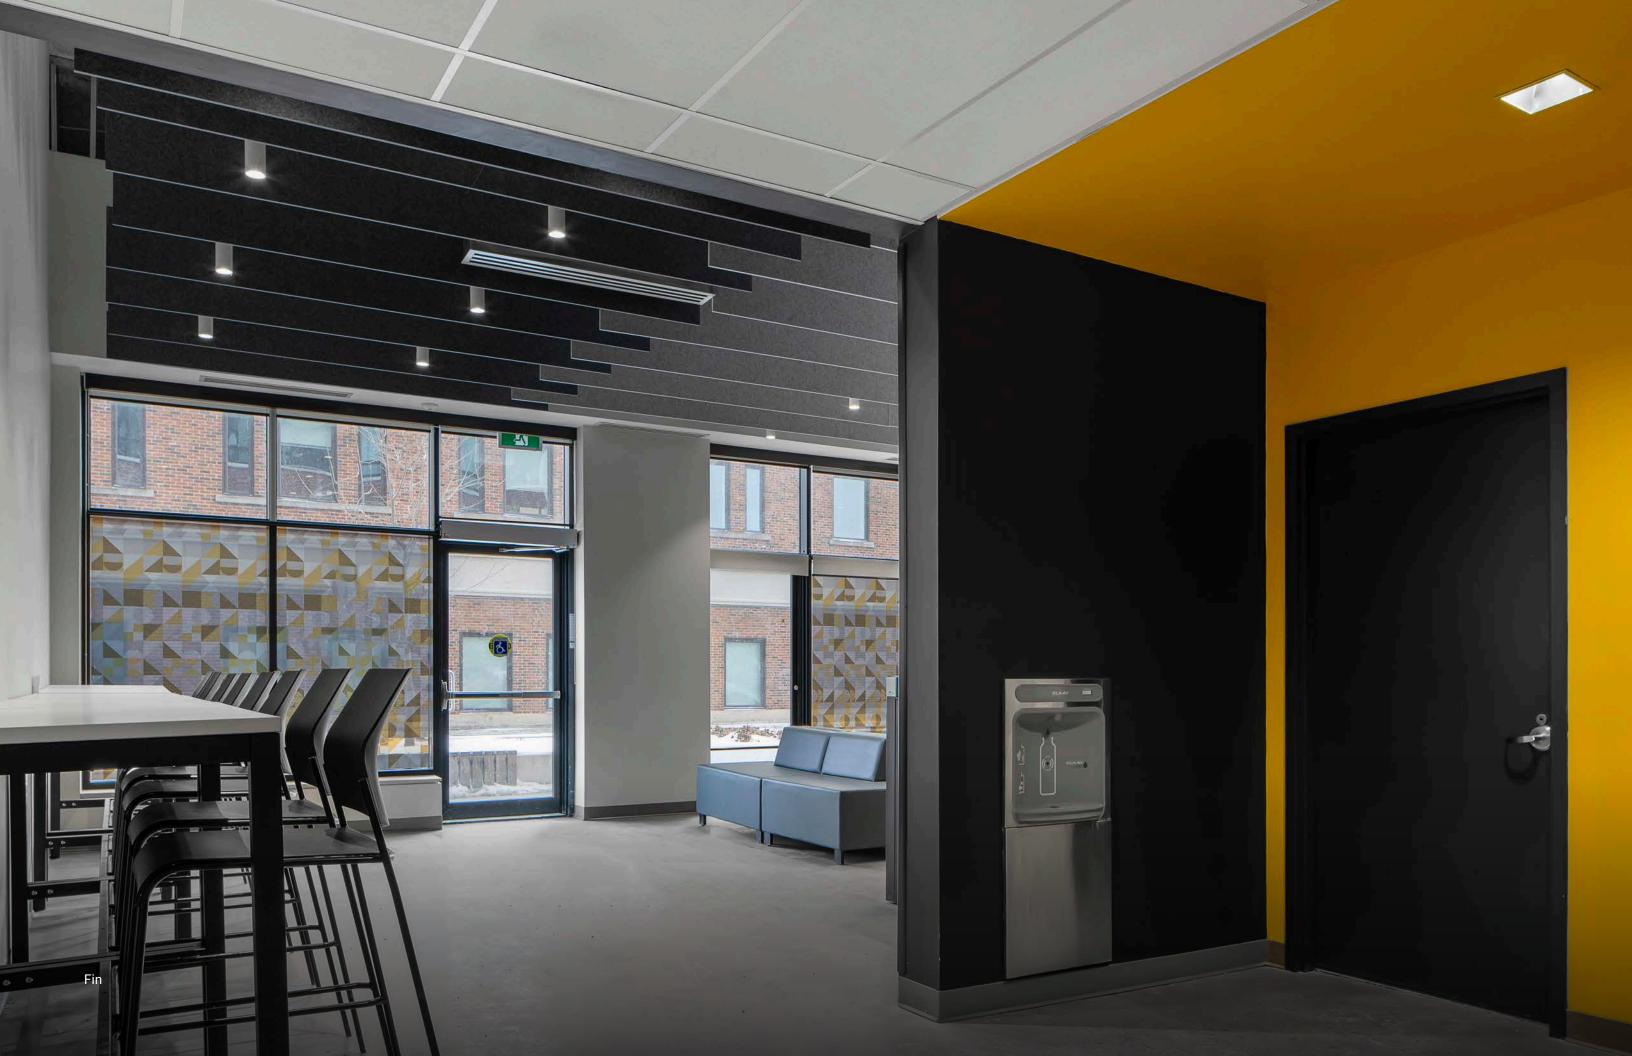

#### Fin

In an open space, a bare ceiling will reflect sound back into the room, creating a loud and unpleasant acoustic environment. The independently mounted Hush Fin baffles break up the sound, reducing the echoes and taking care of any unwanted noise.