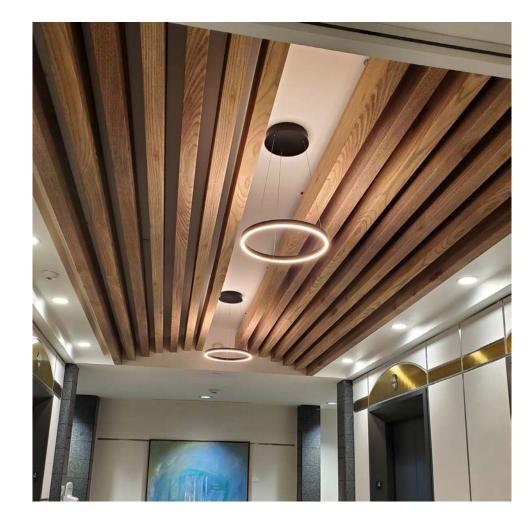

### Beams

Hush Beams can cover a massive surface area, absorbing unwanted reverberations. From muted hallways to bold, formal offices, we have beams in various lengths, colors, and patterns to fit any design.