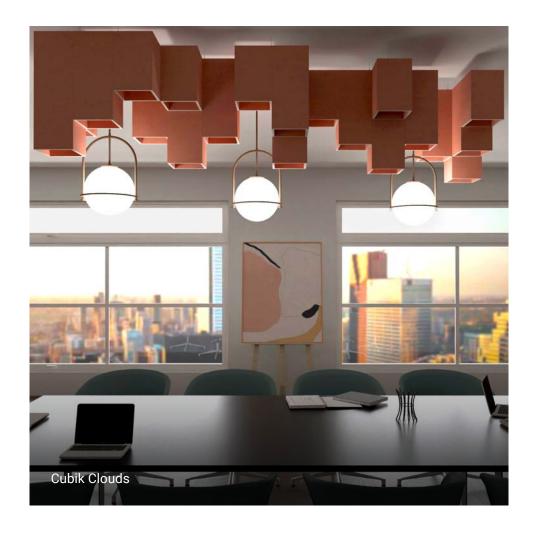

## Clouds

No matter what type of ceiling you have, an acoustic Cloud conceals any troublesome fixtures and attachments while adding a visually pleasing element. Because Hush Clouds come in a variety of shapes, sizes, and colors, infinite design possibilities exist.