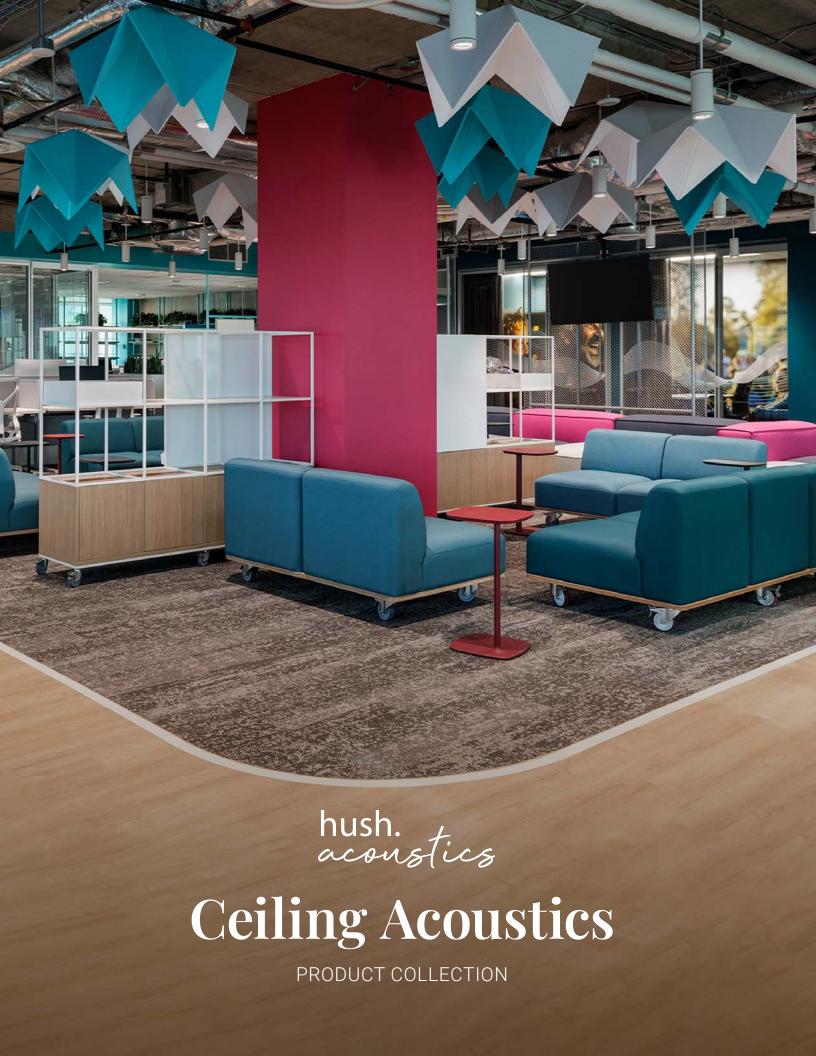

## Clouds

No matter what type of ceiling you have, an acoustic Cloud conceals any troublesome fixtures and attachments while adding a visually pleasing element. Because Hush Clouds come in a variety of shapes, sizes, and colors, infinite design possibilities exist.











#### Linear Baffles

The use of acoustic Baffles can increase interest in an otherwise unattractive area. With a wide range of ceiling baffle shapes and sizes, you can create a statement. The Hush Baffles break up the sound, reducing the echoes and taking care of any unwanted noise.







#### Matrix Baffles

Why not double the baffles? A suspension grid is created by joining two sets of baffles to create our Matrix Baffles. With so many possibilities and options, these Matrix Baffles can bring any space together