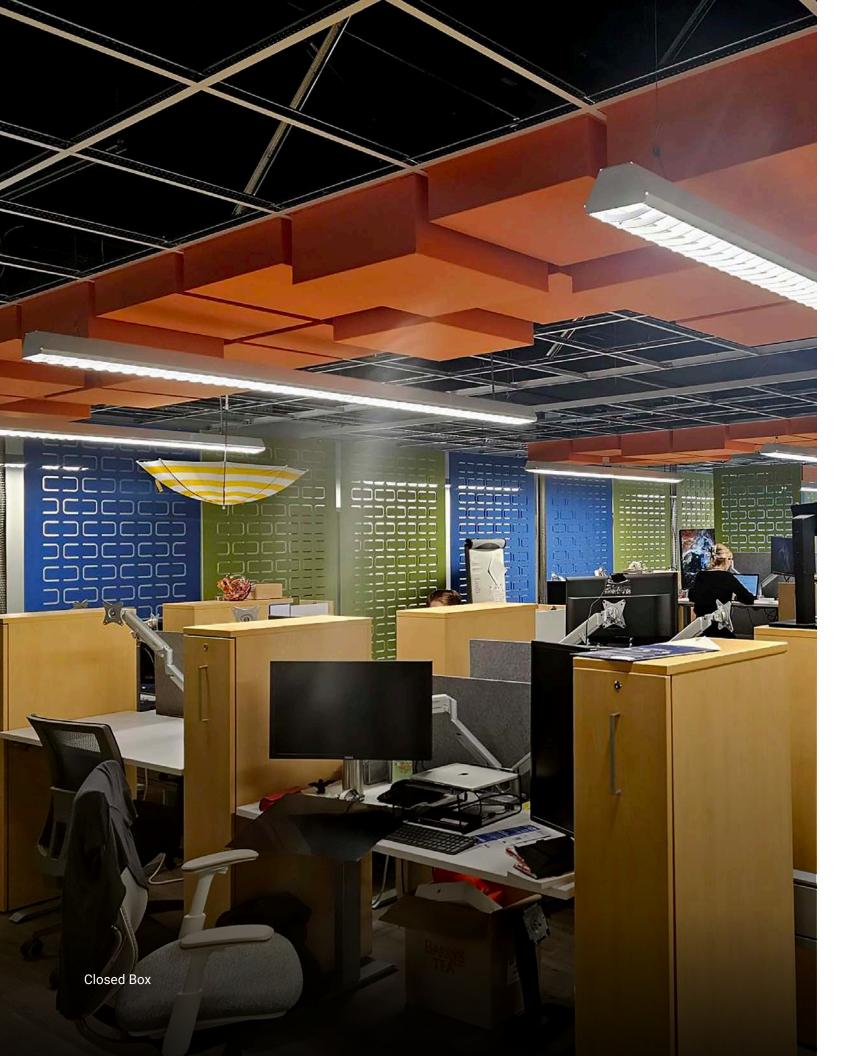

## Clouds

No matter what type of ceiling you have, an acoustic Cloud conceals any troublesome fixtures and attachments while adding a visually pleasing element. Because Hush Clouds come in a variety of shapes, sizes, and colors, infinite design possibilities exist.