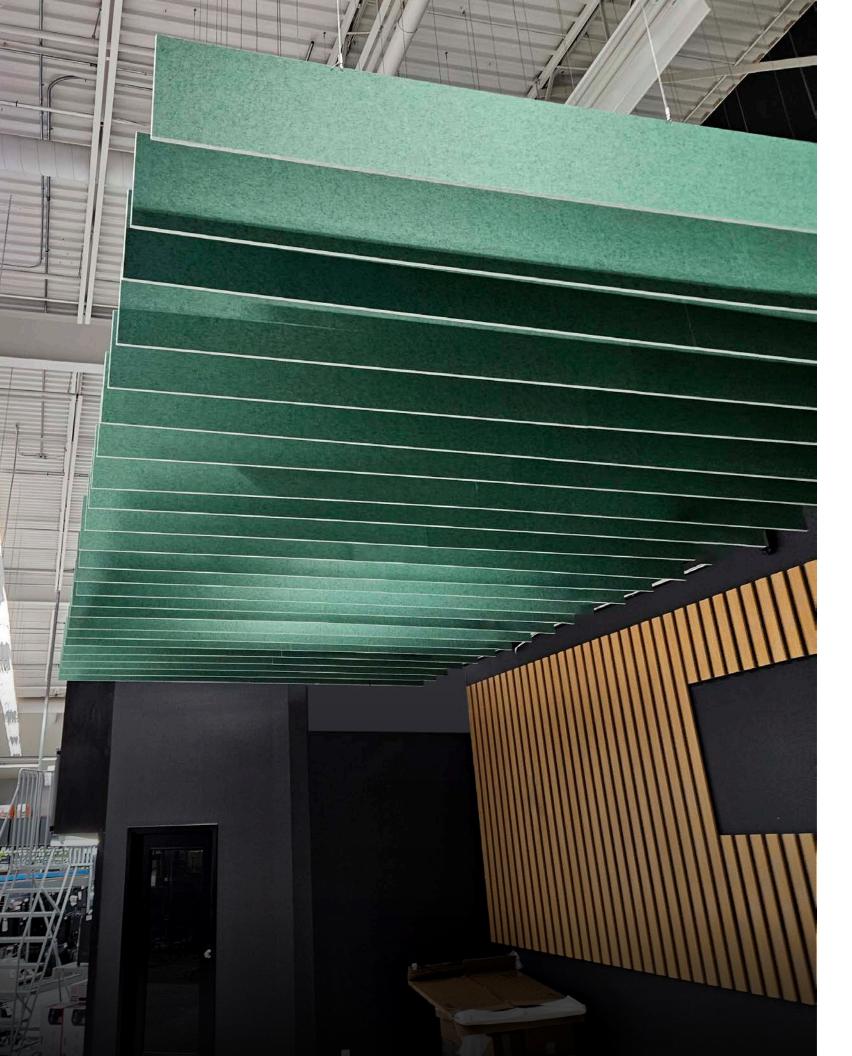

#### Linear Baffles

The use of acoustic Baffles can increase interest in an otherwise unattractive area. With a wide range of ceiling baffle shapes and sizes, you can create a statement. The Hush Baffles break up the sound, reducing the echoes and taking care of any unwanted noise.