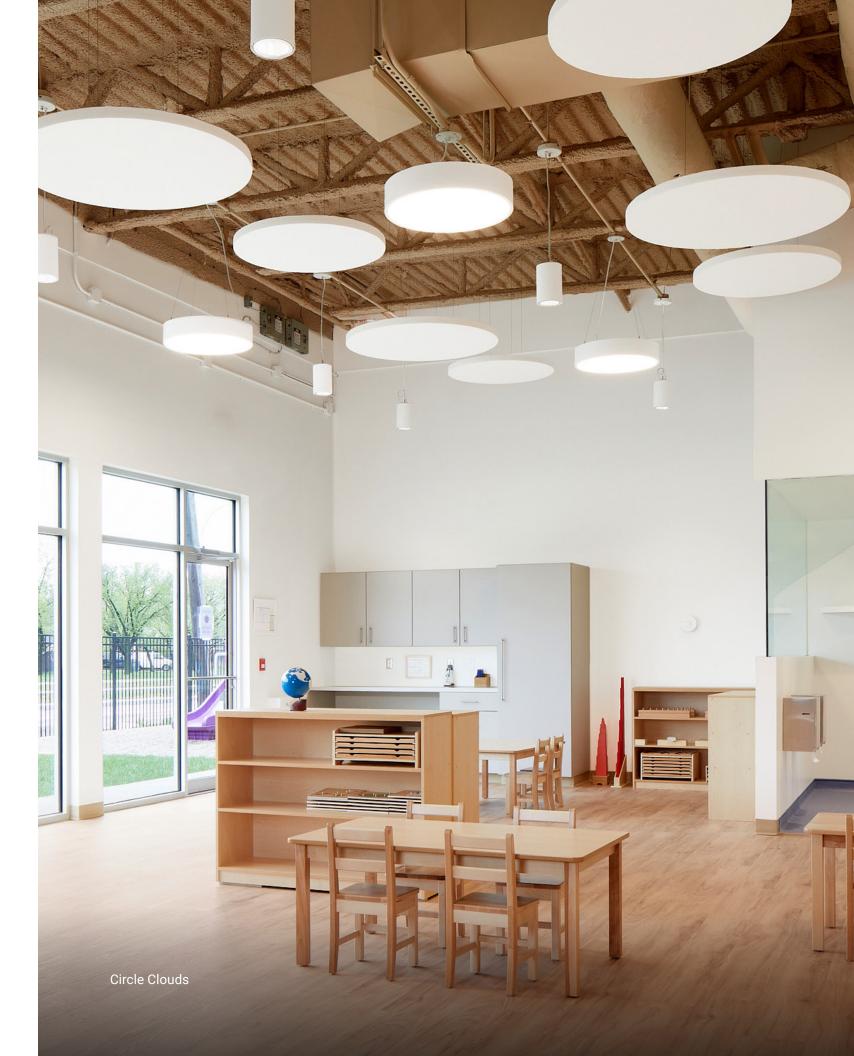

## Clouds

No matter what type of ceiling you have, an acoustic Cloud conceals any troublesome fixtures and attachments while adding a visually pleasing element. Because Hush Clouds come in a variety of shapes, sizes, and colors, infinite design possibilities exist.