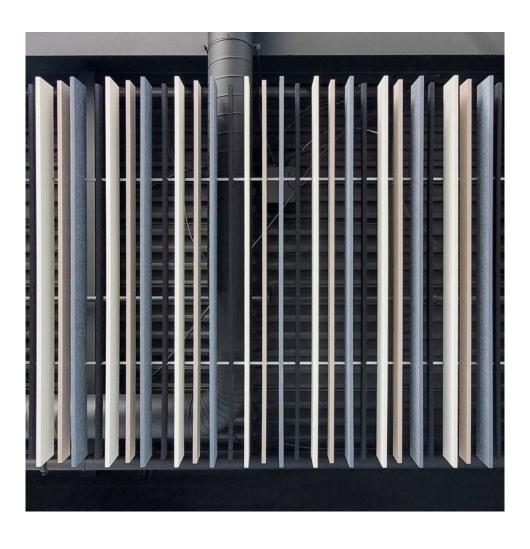

#### Linear Baffles

The use of acoustic Baffles can increase interest in an otherwise unattractive area. With a wide range of ceiling baffle shapes and sizes, you can create a statement. The Hush Baffles break up the sound, reducing the echoes and taking care of any unwanted noise.

#### Fin

In an open space, a bare ceiling will reflect sound back into the room, creating a loud and unpleasant acoustic environment. The independently mounted Hush Fin baffles break up the sound, reducing the echoes and taking care of any unwanted noise.