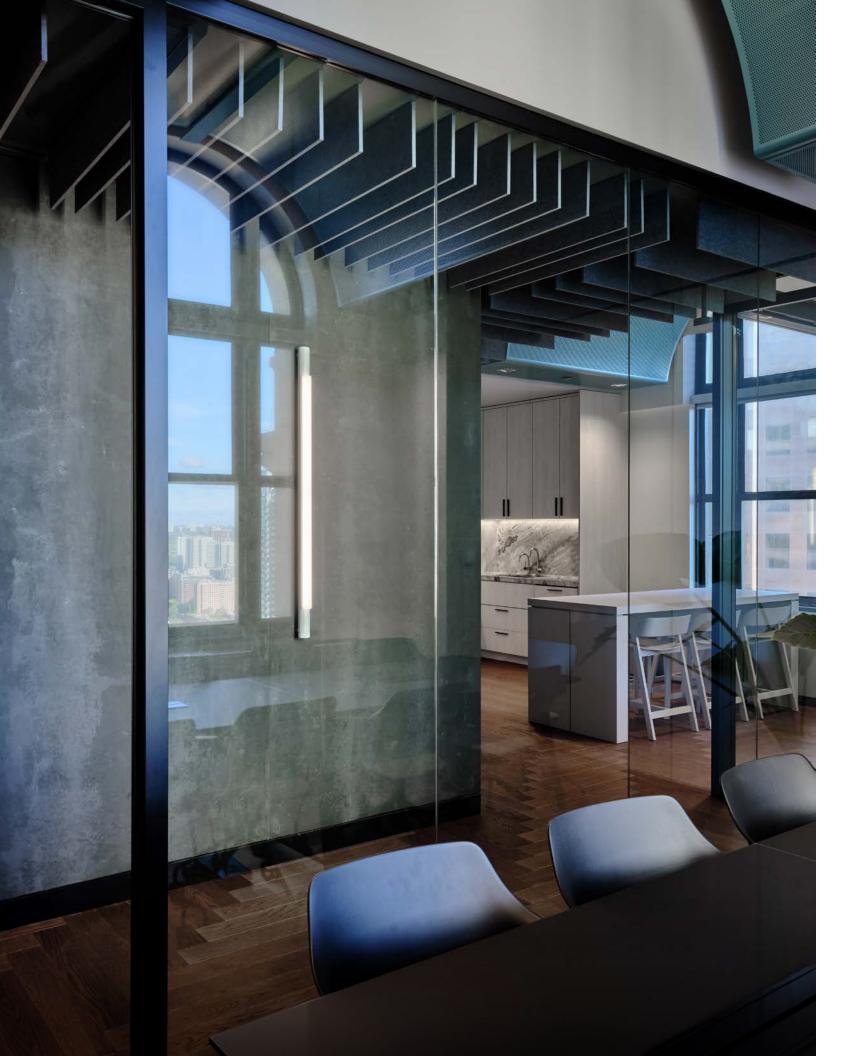

#### Linear Baffles

The use of acoustic Baffles can increase interest in an otherwise unattractive area. With a wide range of ceiling baffle shapes and sizes, you can create a statement. The Hush Baffles break up the sound, reducing the echoes and taking care of any unwanted noise.