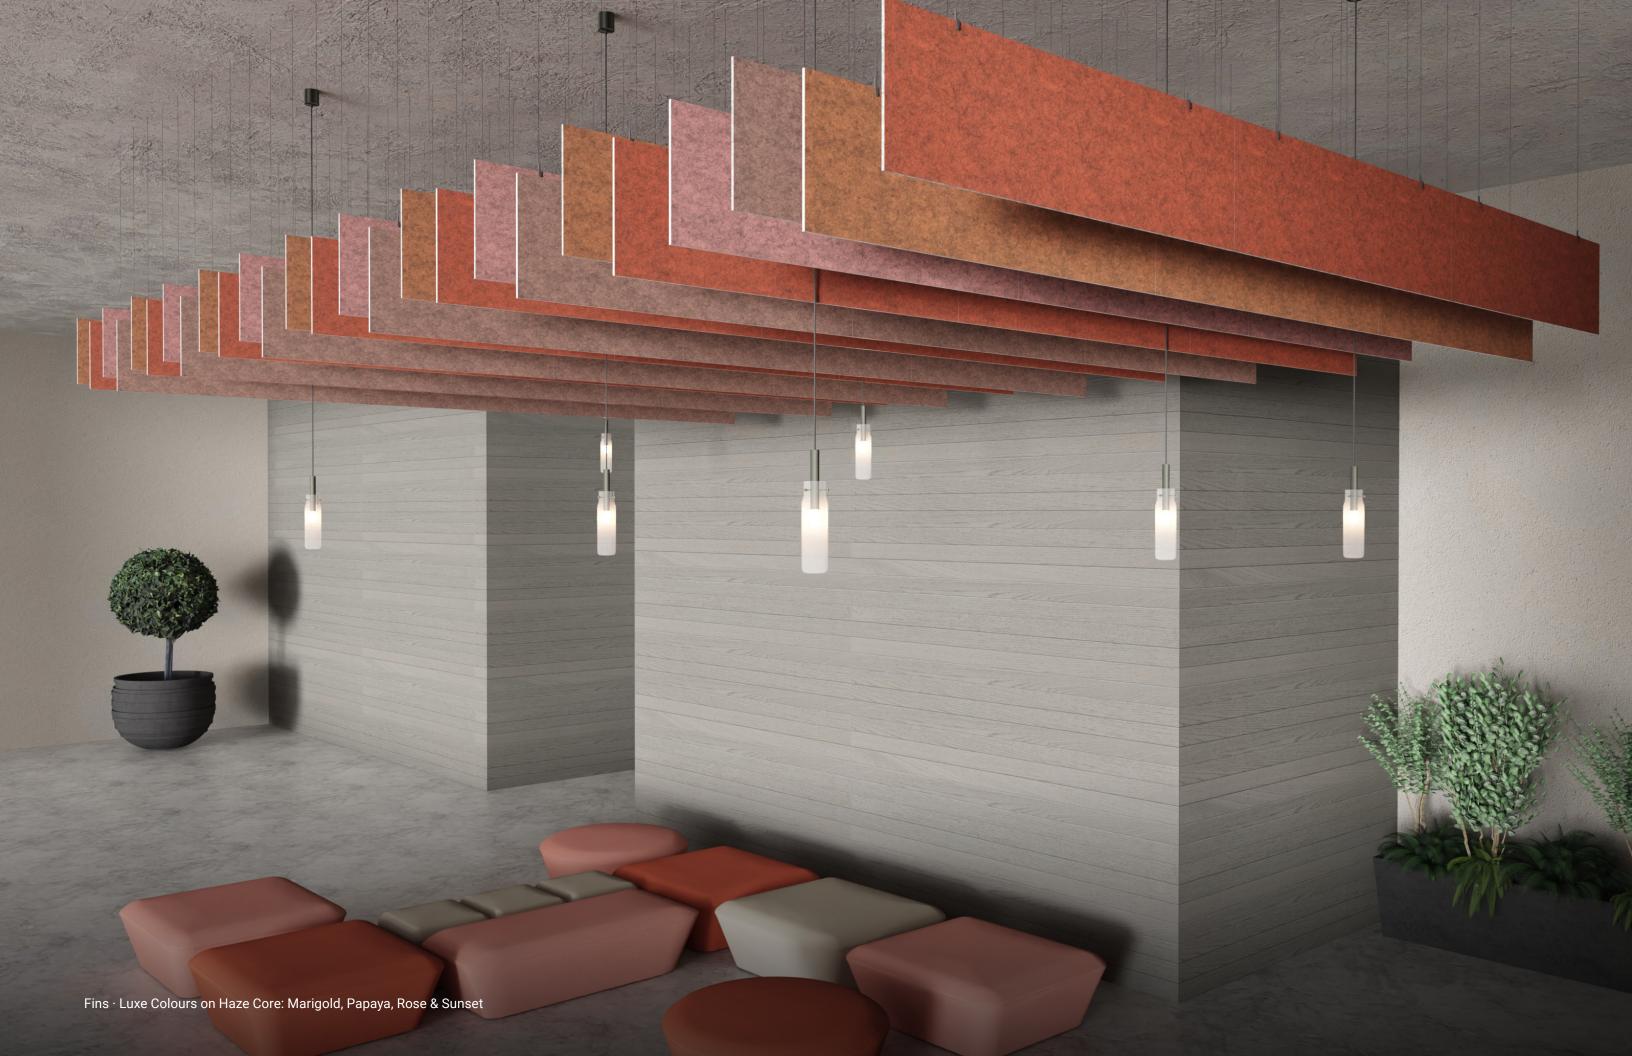

Hush Luxe Colours are our pioneering collection of meticulously crafted surface shades.

It's about the alchemy that happens when the Haze or Polar core is paired with the colour of your choice. Check out the selected tones that beautifully matches the "Colour of the Year":

## LUXE Colours

Haze Core: Polar Core: Blossom Papaya Blossom Papaya Lotus Marigold Lotus Marigold Flamingo Flamingo Rose Rose Sunset Grape Sunset Grape

Hush Element Colours are felt hues, with their core on the same colour as the tone of the surface. When beveled the core shows the same colour of the surface.