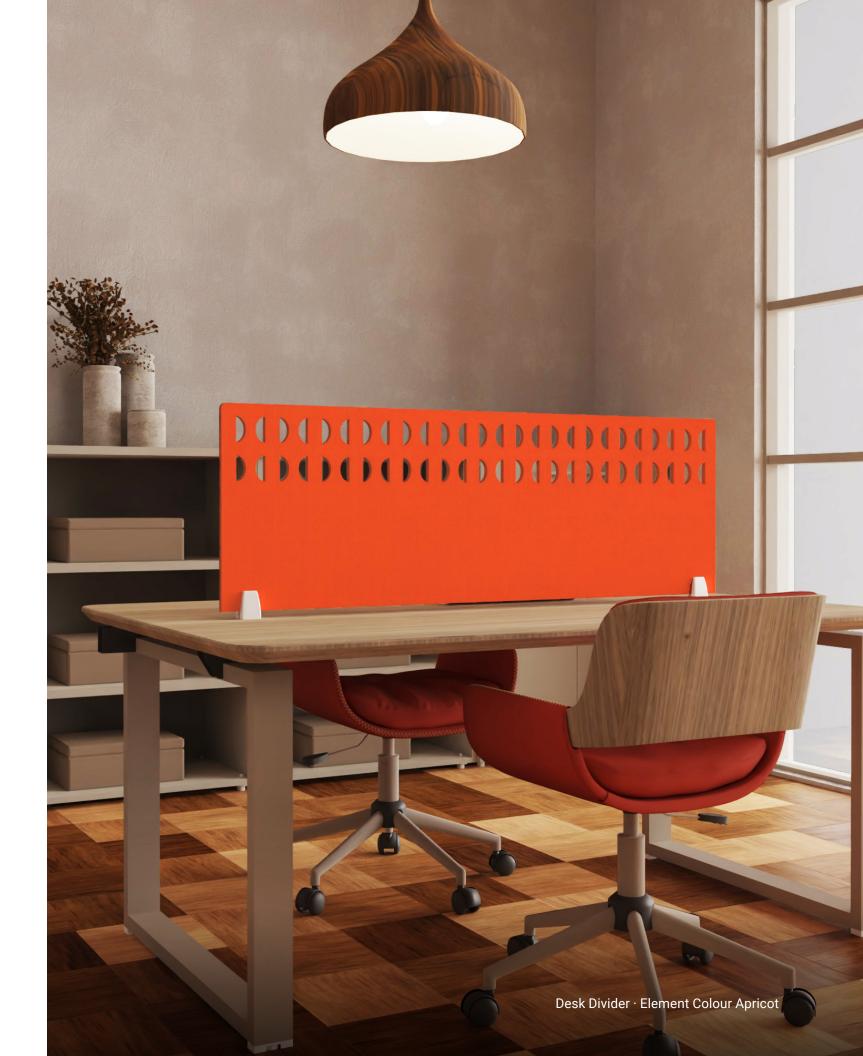

## LUXE Colours

Haze Core: Polar Core: Blossom Papaya Blossom Papaya Lotus Marigold Lotus Marigold Flamingo Flamingo Rose Rose Sunset Grape Sunset Grape

Hush Element Colours are felt hues, with their core on the same colour as the tone of the surface. When beveled the core shows the same colour of the surface.

These curated colours are complementary to the Luxe Colours for the featured "Colour of the Year" collection:

## Element Colours