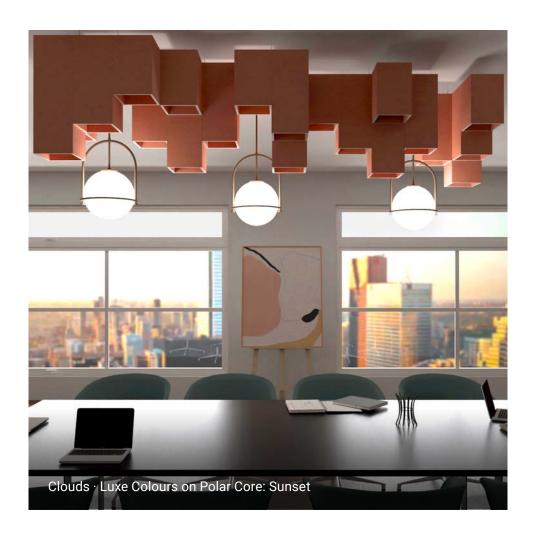

Hush Luxe Colours are our pioneering collection of meticulously crafted surface shades.

It's about the alchemy that happens when the Haze or Polar core is paired with the colour of your choice. Check out the selected tones that beautifully matches the "Colour of the Year":

## LUXE Colours

Haze Core: Polar Core: Blossom Papaya Blossom Papaya Lotus Marigold Lotus Marigold Flamingo Flamingo Rose Rose Sunset Grape Sunset Grape

Hush Element Colours are felt hues, with their core on the same colour as the tone of the surface. When beveled the core shows the same colour of the surface.