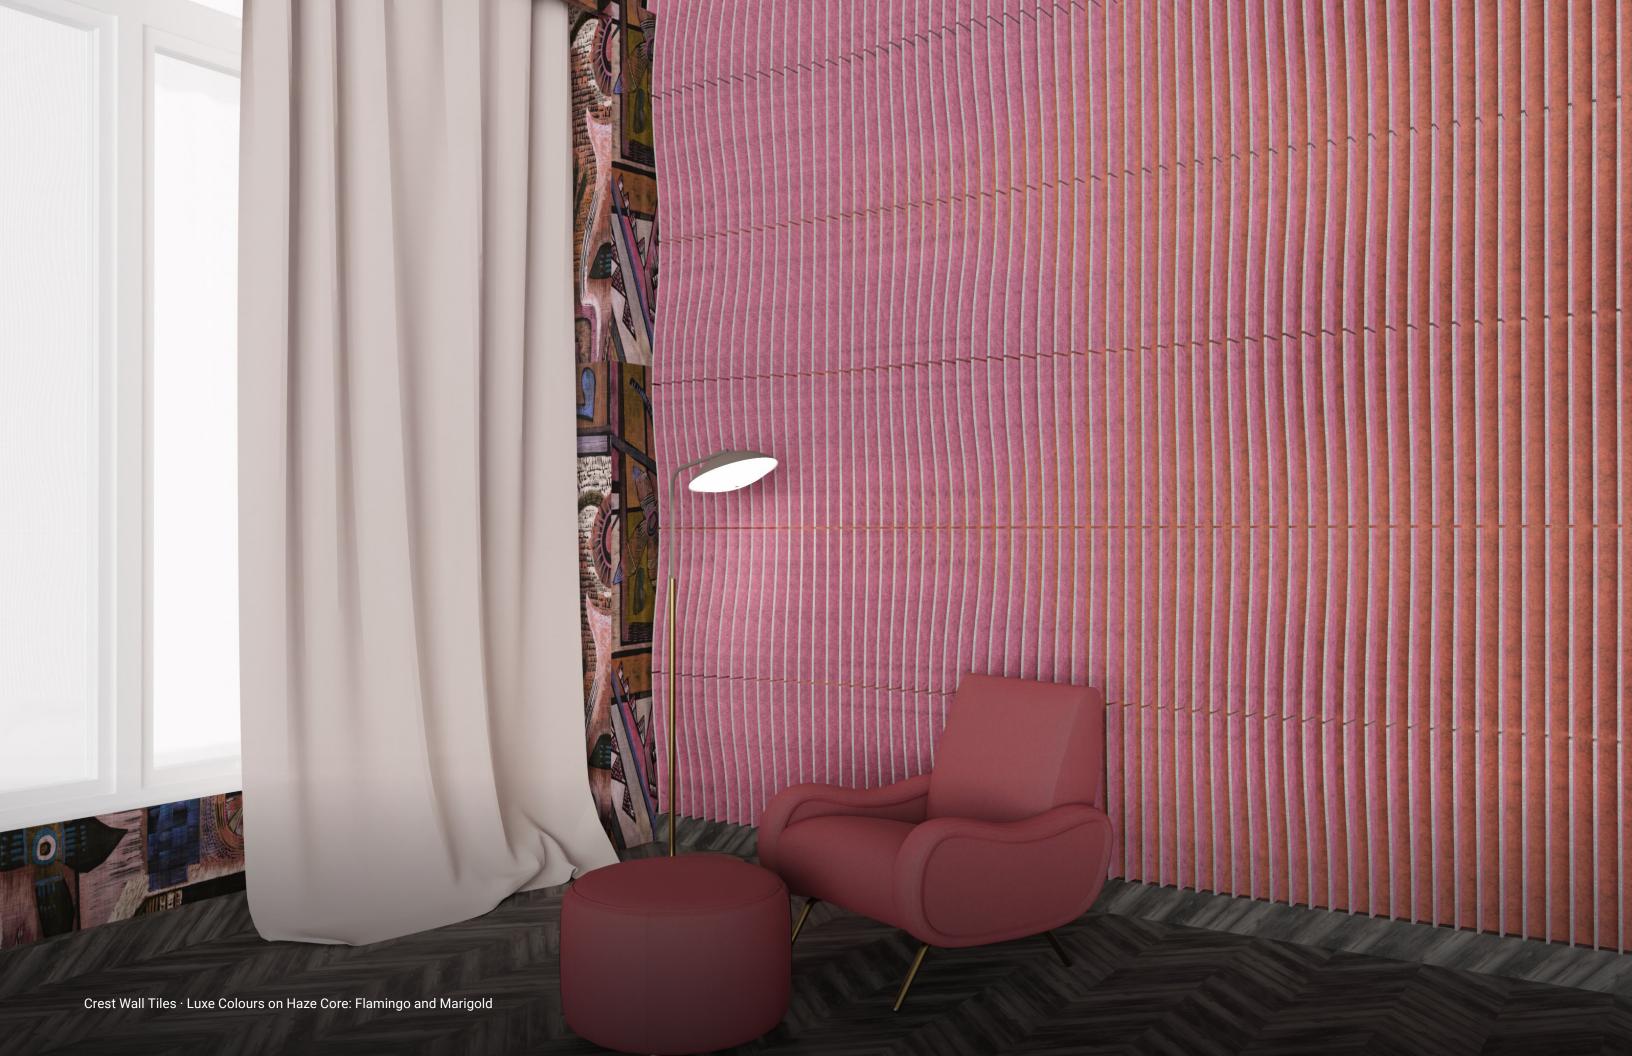

Hush Luxe Colours are our pioneering collection of meticulously crafted surface shades.

It's about the alchemy that happens when the Haze or Polar core is paired with the colour of your choice. Check out the selected tones that beautifully matches the "Colour of the Year":

## LUXE Colours

Haze Core: Polar Core: Blossom Papaya Blossom Papaya Lotus Marigold Lotus Marigold Flamingo Flamingo Rose Rose Sunset Grape Sunset Grape

Hush Element Colours are felt hues, with their core on the same colour as the tone of the surface. When beveled the core shows the same colour of the surface.