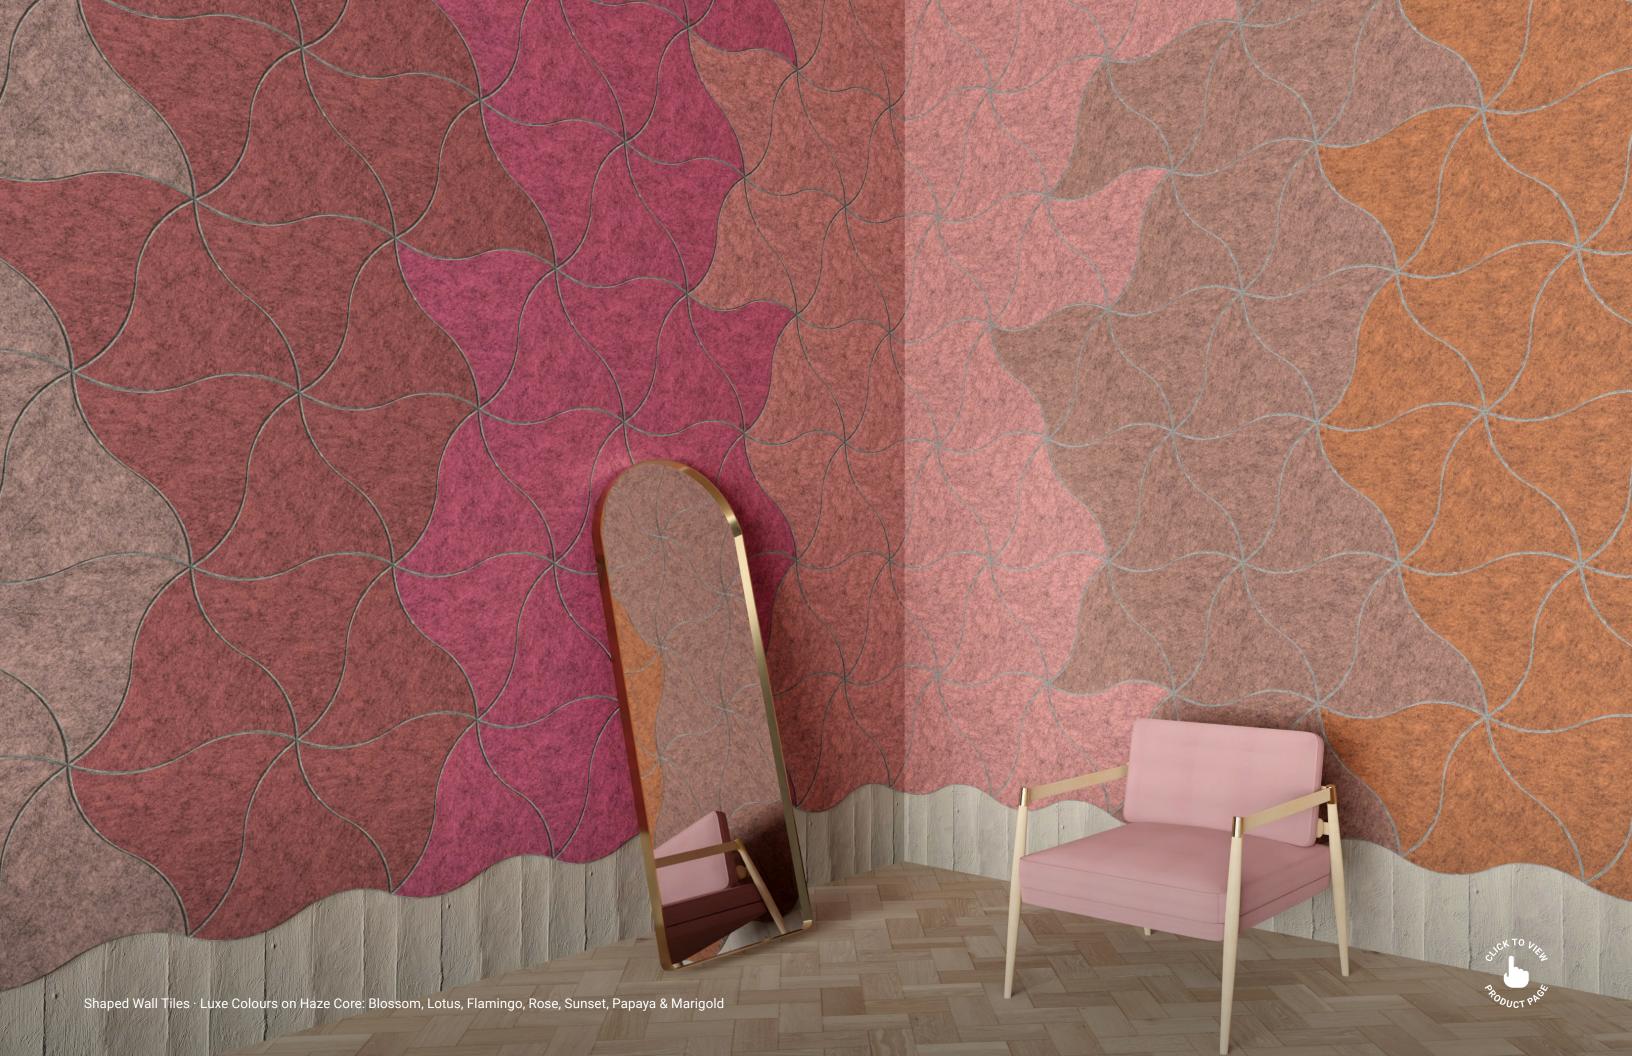

Hush Luxe Colours are our pioneering collection of meticulously crafted surface shades.

It's about the alchemy that happens when the Haze or Polar core is paired with the colour of your choice. Check out the selected tones that beautifully matches the "Colour of the Year":

## LUXE Colours

Haze Core: Polar Core: Blossom Papaya Blossom Papaya Lotus Marigold Lotus Marigold Flamingo Flamingo Rose Rose Sunset Grape Sunset Grape

Hush Element Colours are felt hues, with their core on the same colour as the tone of the surface. When beveled the core shows the same colour of the surface.