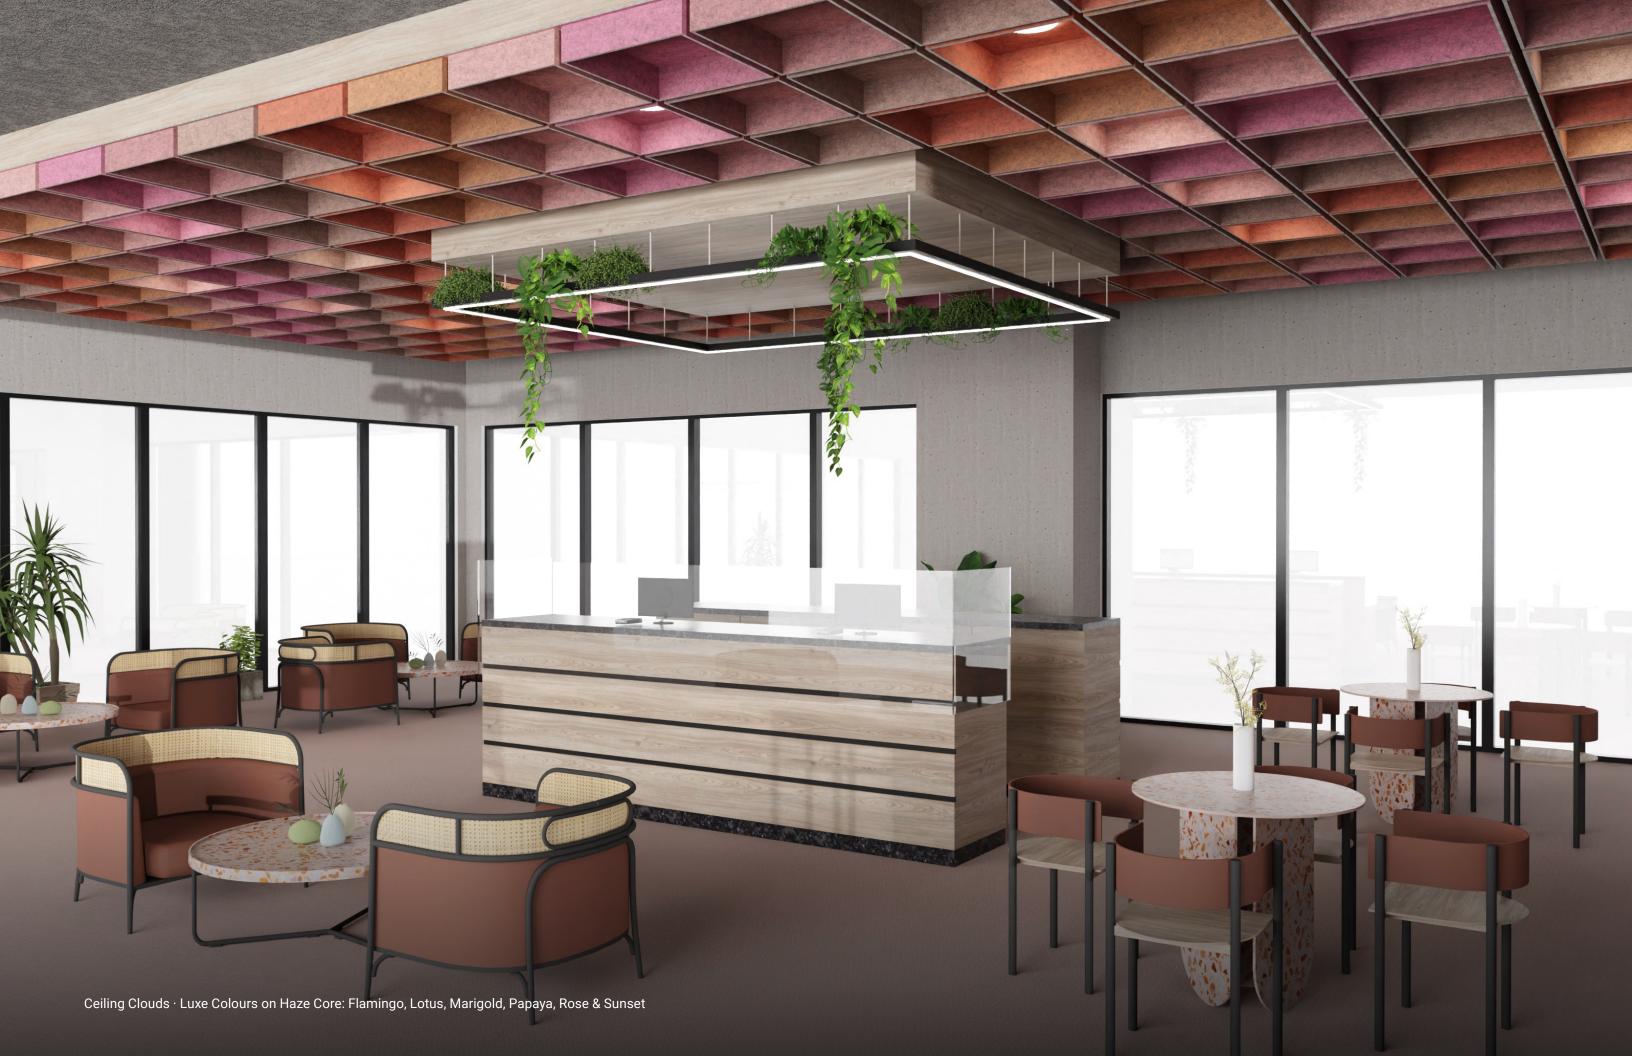

Hush Luxe Colours are our pioneering collection of meticulously crafted surface shades.

It's about the alchemy that happens when the Haze or Polar core is paired with the colour of your choice. Check out the selected tones that beautifully matches the "Colour of the Year":

## LUXE Colours

Haze Core: Polar Core: Blossom Papaya Blossom Papaya Lotus Marigold Lotus Marigold Flamingo Flamingo Rose Rose Sunset Grape Sunset Grape

Hush Element Colours are felt hues, with their core on the same colour as the tone of the surface. When beveled the core shows the same colour of the surface.