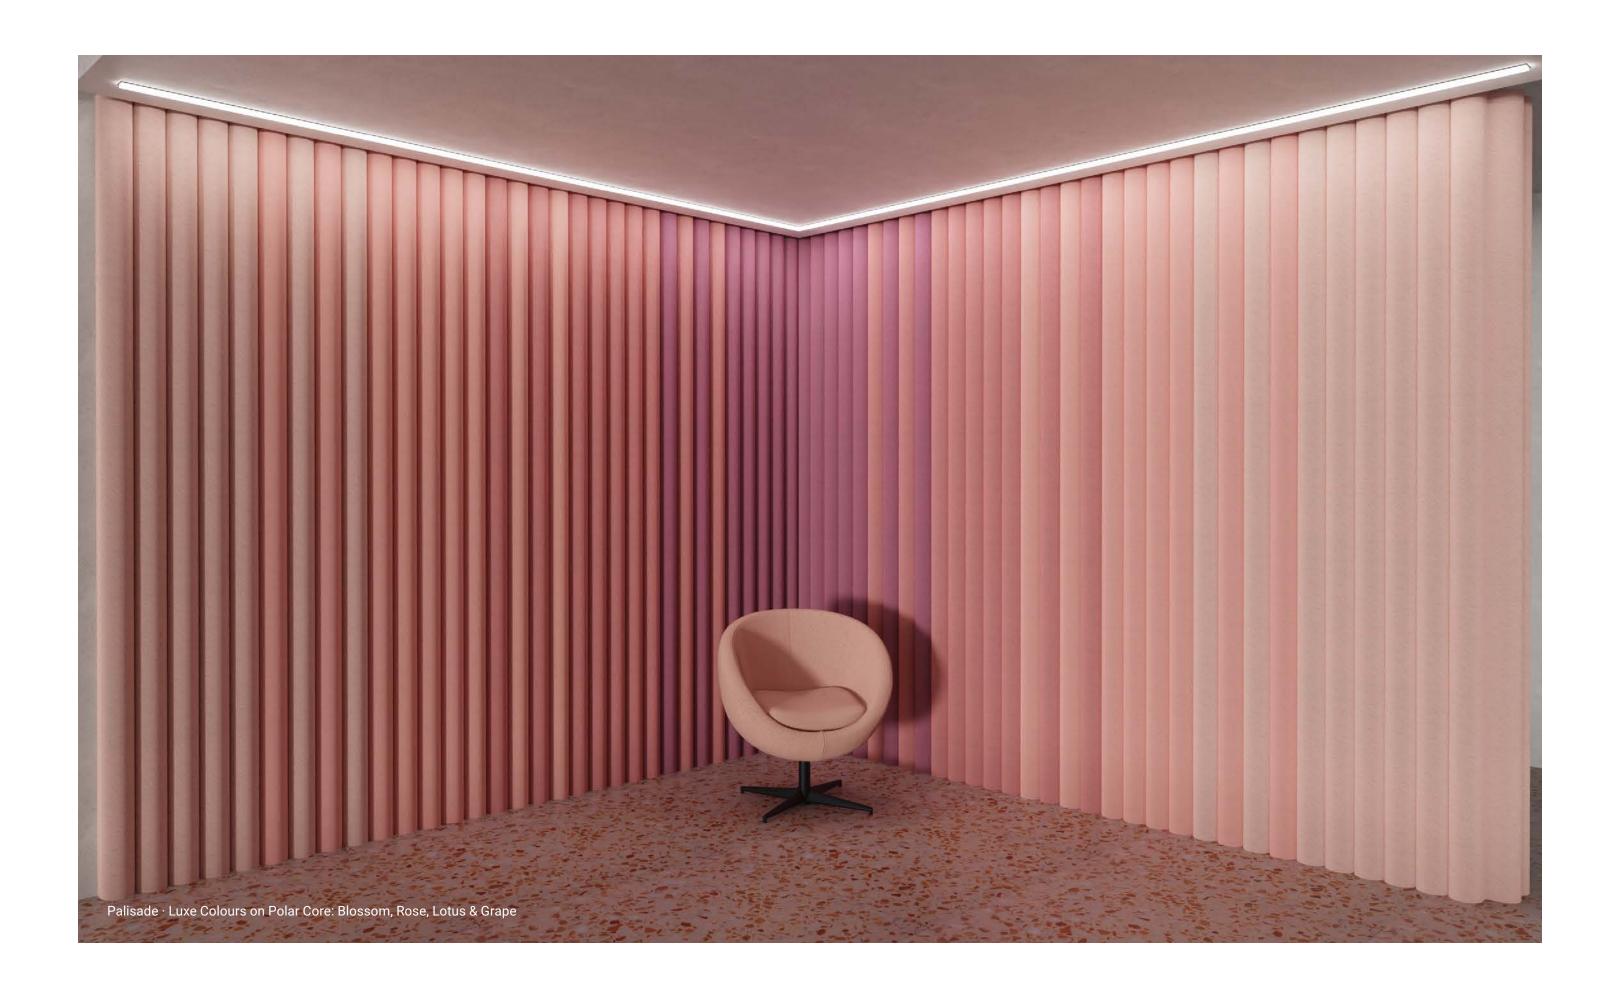

Hush Luxe Colours are our pioneering collection of meticulously crafted surface shades.

It's about the alchemy that happens when the Haze or Polar core is paired with the colour of your choice. Check out the selected tones that beautifully matches the "Colour of the Year":

## LUXE Colours

Haze Core: Polar Core: Blossom Papaya Blossom Papaya Lotus Marigold Lotus Marigold Flamingo Flamingo Rose Rose Sunset Grape Sunset Grape

Hush Element Colours are felt hues, with their core on the same colour as the tone of the surface. When beveled the core shows the same colour of the surface.