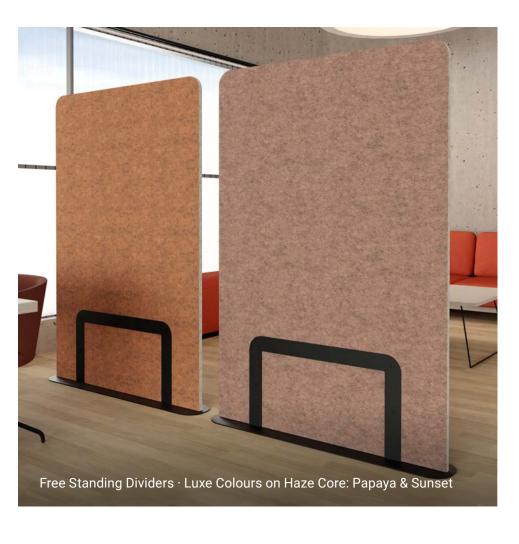

Hush Luxe Colours are our pioneering collection of meticulously crafted surface shades.

It's about the alchemy that happens when the Haze or Polar core is paired with the colour of your choice. Check out the selected tones that beautifully matches the "Colour of the Year":

## LUXE Colours

Haze Core: Polar Core: Blossom Papaya Blossom Papaya Lotus Marigold Lotus Marigold Flamingo Flamingo Rose Rose Sunset Grape Sunset Grape

Hush Element Colours are felt hues, with their core on the same colour as the tone of the surface. When beveled the core shows the same colour of the surface.