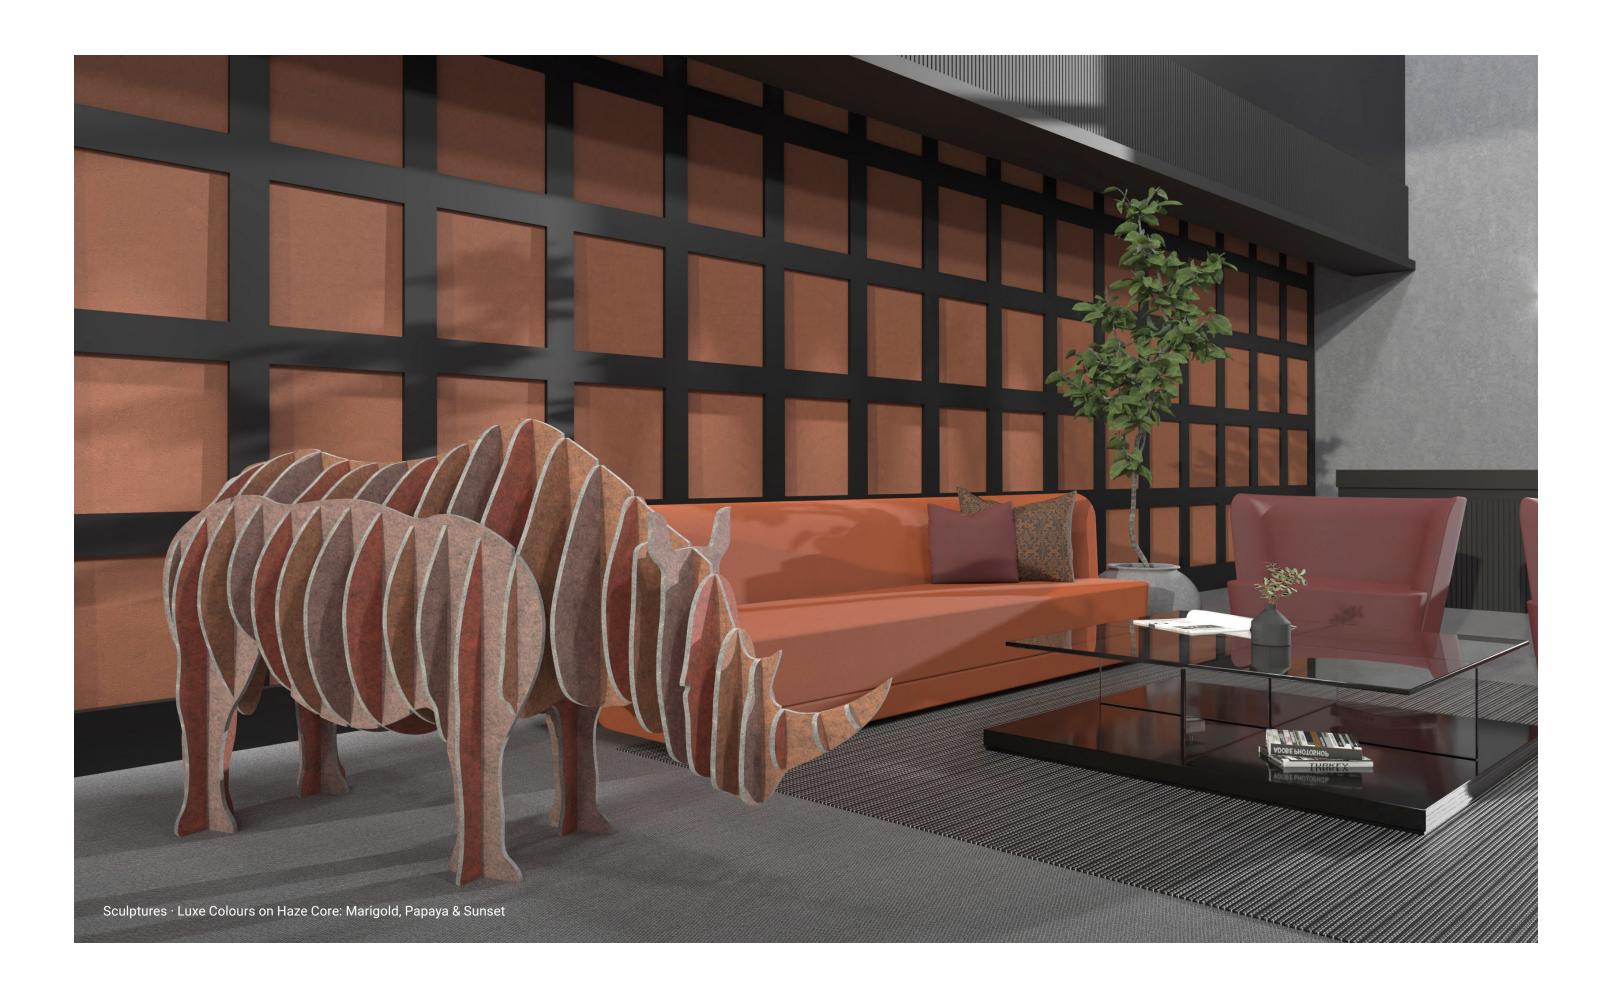

Hush Luxe Colours are our pioneering collection of meticulously crafted surface shades.

It's about the alchemy that happens when the Haze or Polar core is paired with the colour of your choice. Check out the selected tones that beautifully matches the "Colour of the Year":

## LUXE Colours

Haze Core: Polar Core: Blossom Papaya Blossom Papaya Lotus Marigold Lotus Marigold Flamingo Flamingo Rose Rose Sunset Grape Sunset Grape

Hush Element Colours are felt hues, with their core on the same colour as the tone of the surface. When beveled the core shows the same colour of the surface.