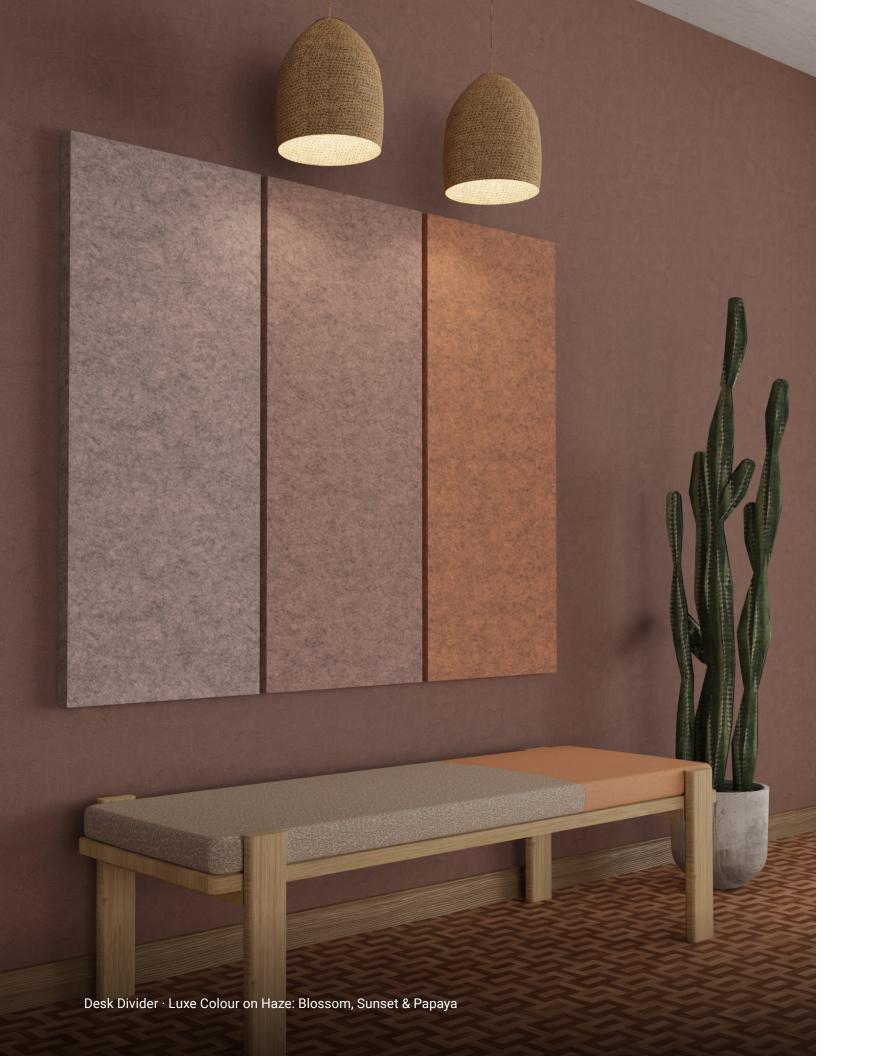

Hush Luxe Colours are our pioneering collection of meticulously crafted surface shades.

It's about the alchemy that happens when the Haze or Polar core is paired with the colour of your choice. Check out the selected tones that beautifully matches the "Colour of the Year":

## LUXE Colours

Haze Core: Polar Core: Blossom Papaya Blossom Papaya Lotus Marigold Lotus Marigold Flamingo Flamingo Rose Rose Sunset Grape Sunset Grape

Hush Element Colours are felt hues, with their core on the same colour as the tone of the surface. When beveled the core shows the same colour of the surface.