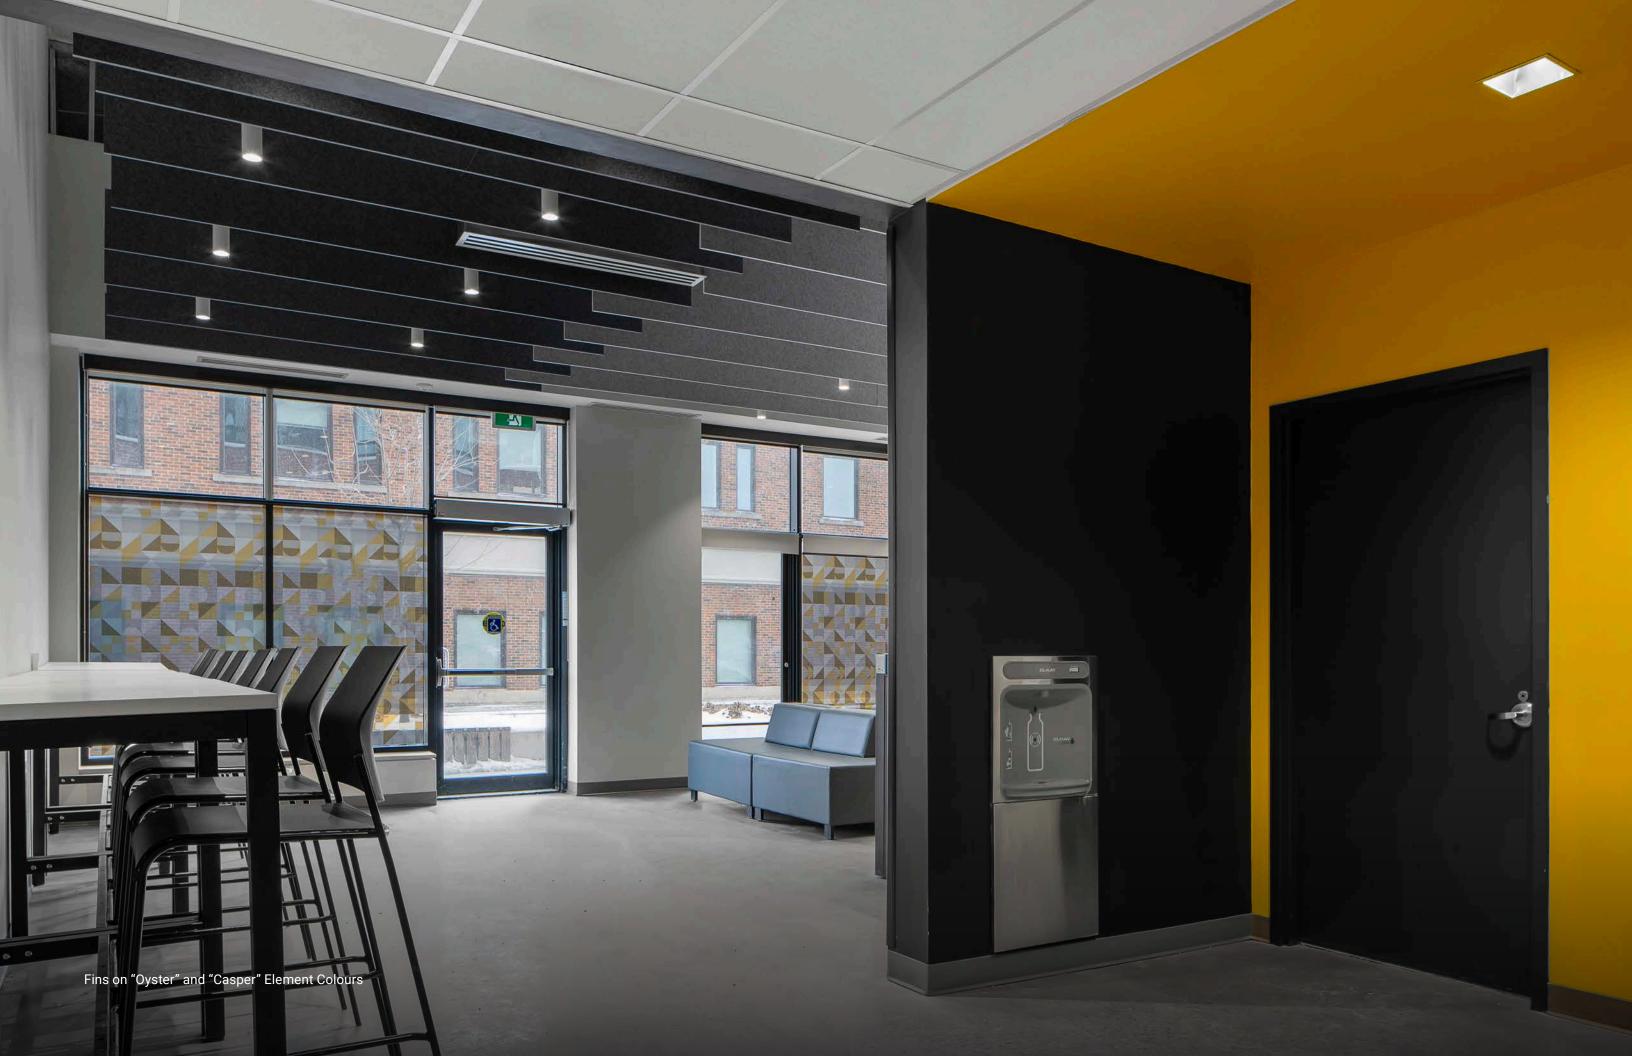

## Fins

In an open space, a bare ceiling will reflect sound back into the room, creating a loud and unpleasant acoustic environment. The independently mounted Hush Fin baffles break up the sound, reducing the echoes and taking care of any unwanted noise.

## Fins acoustic ceiling baffles offer a sleek and minimalist design

- complimenting every ceiling in any size of room.