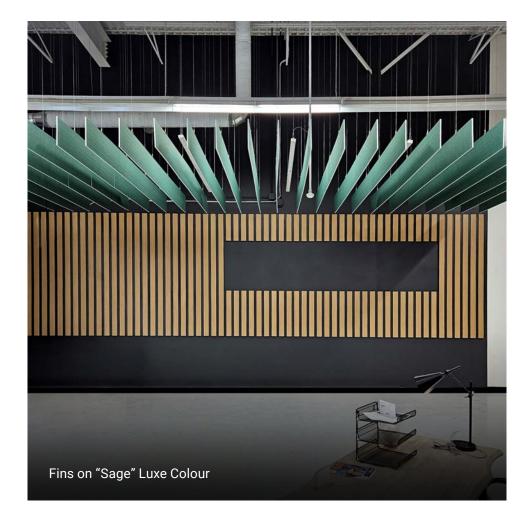

## Fins

In an open space, a bare ceiling will reflect sound back into the room, creating a loud and unpleasant acoustic environment. The independently mounted Hush Fin baffles break up the sound, reducing the echoes and taking care of any unwanted noise.

## Fins acoustic ceiling baffles offer a sleek and minimalist design

- complimenting every ceiling in any size of room.