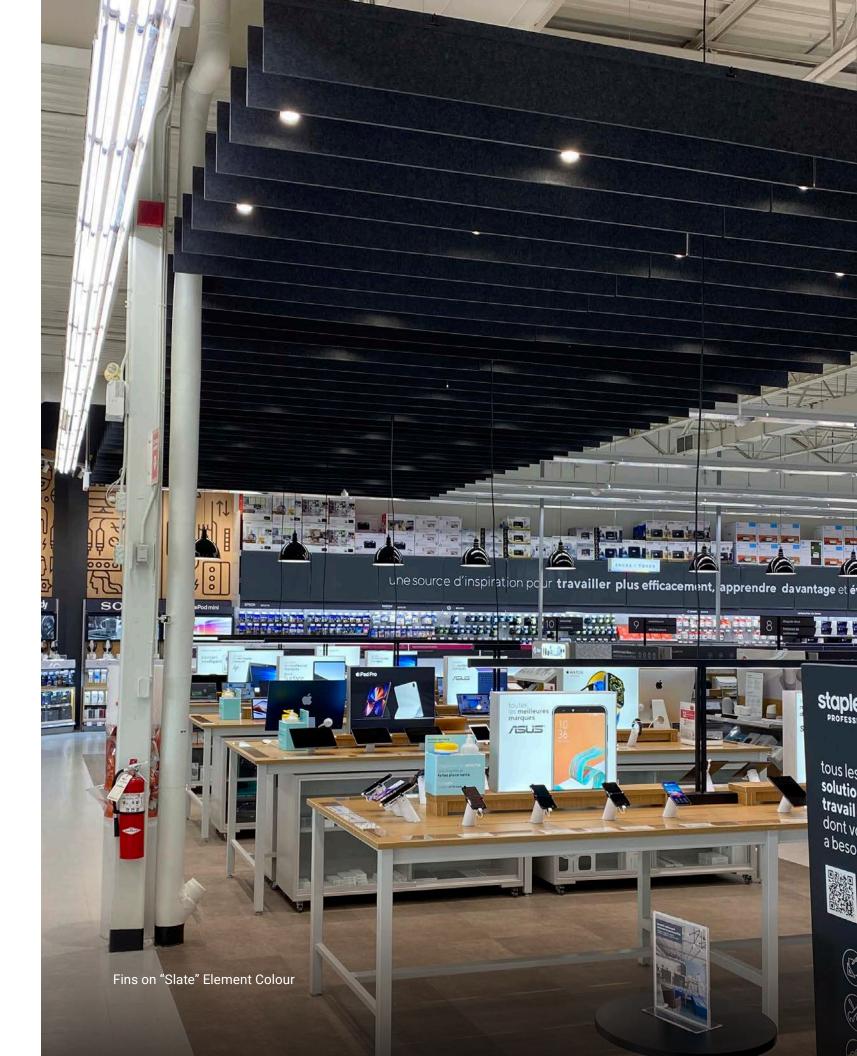

## Fins

In an open space, a bare ceiling will reflect sound back into the room, creating a loud and unpleasant acoustic environment. The independently mounted Hush Fin baffles break up the sound, reducing the echoes and taking care of any unwanted noise.

## Fins acoustic ceiling baffles offer a sleek and minimalist design

- complimenting every ceiling in any size of room.