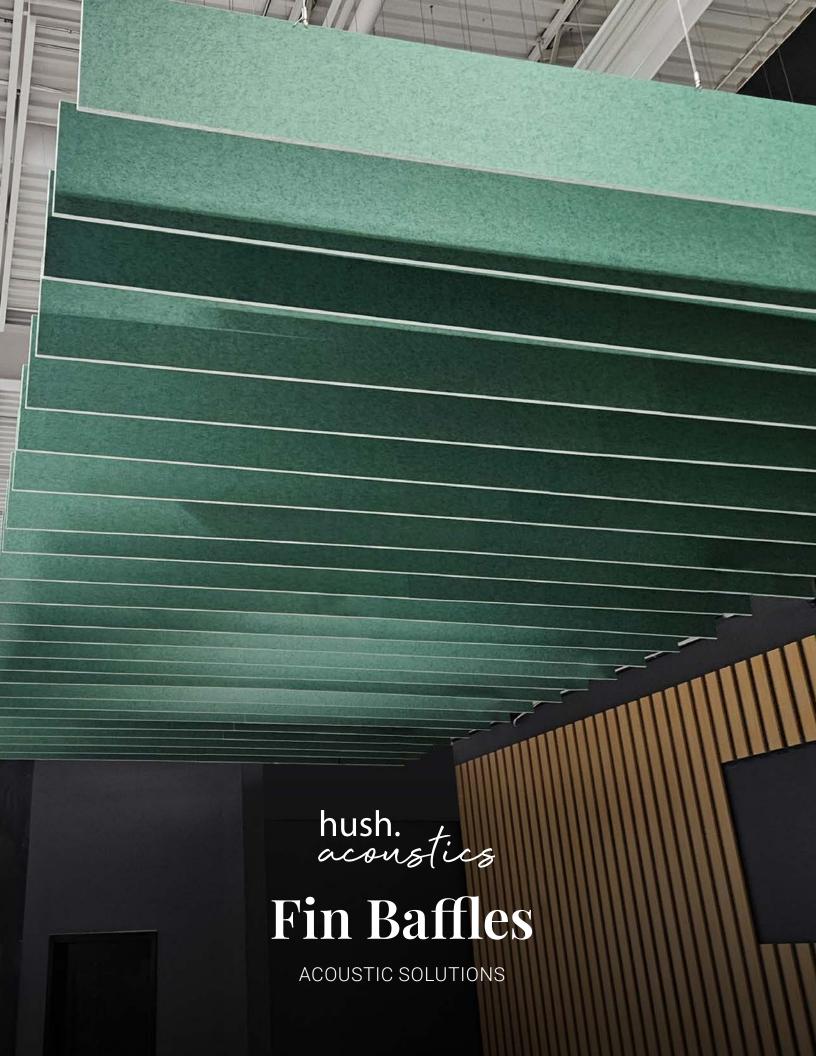

## Fins

In an open space, a bare ceiling will reflect sound back into the room, creating a loud and unpleasant acoustic environment. The independently mounted Hush Fin baffles break up the sound, reducing the echoes and taking care of any unwanted noise.

## Fins acoustic ceiling baffles offer a sleek and minimalist design

- complimenting every ceiling in any size of room.