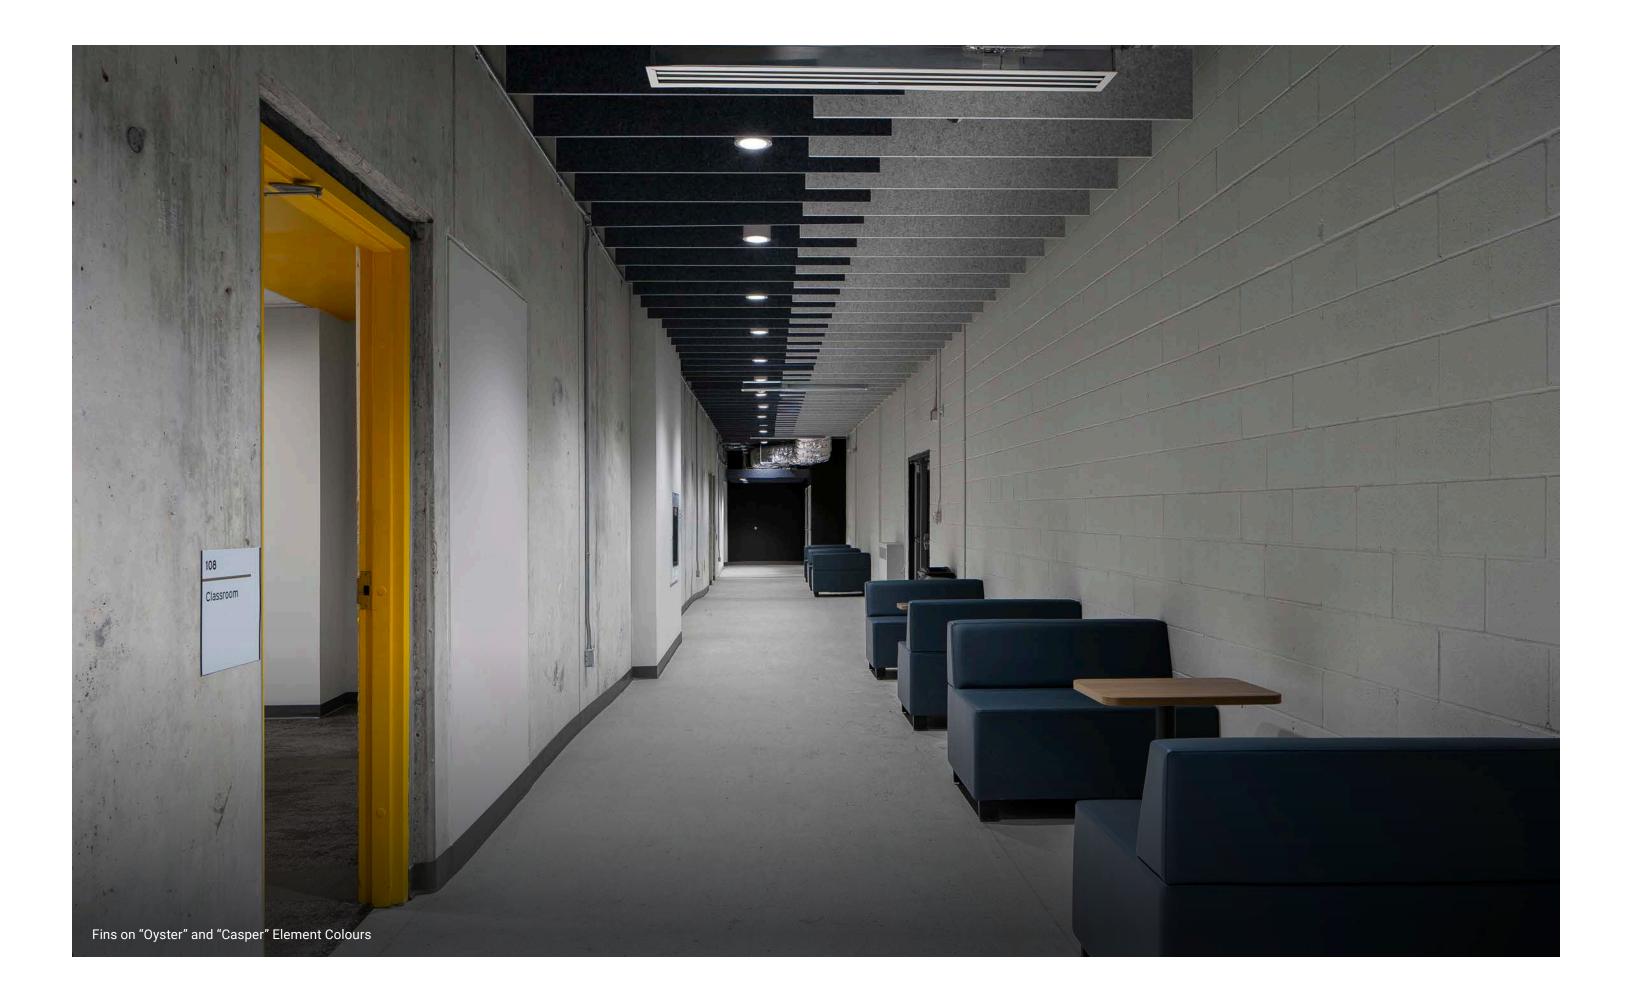

## Fins

In an open space, a bare ceiling will reflect sound back into the room, creating a loud and unpleasant acoustic environment. The independently mounted Hush Fin baffles break up the sound, reducing the echoes and taking care of any unwanted noise.

## Fins acoustic ceiling baffles offer a sleek and minimalist design

- complimenting every ceiling in any size of room.