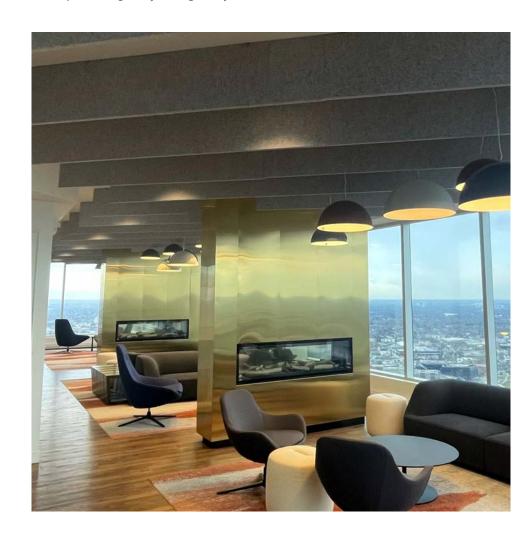

## Fins

In an open space, a bare ceiling will reflect sound back into the room, creating a loud and unpleasant acoustic environment. The independently mounted Hush Fin baffles break up the sound, reducing the echoes and taking care of any unwanted noise.

## Fins acoustic ceiling baffles offer a sleek and minimalist design

- complimenting every ceiling in any size of room.