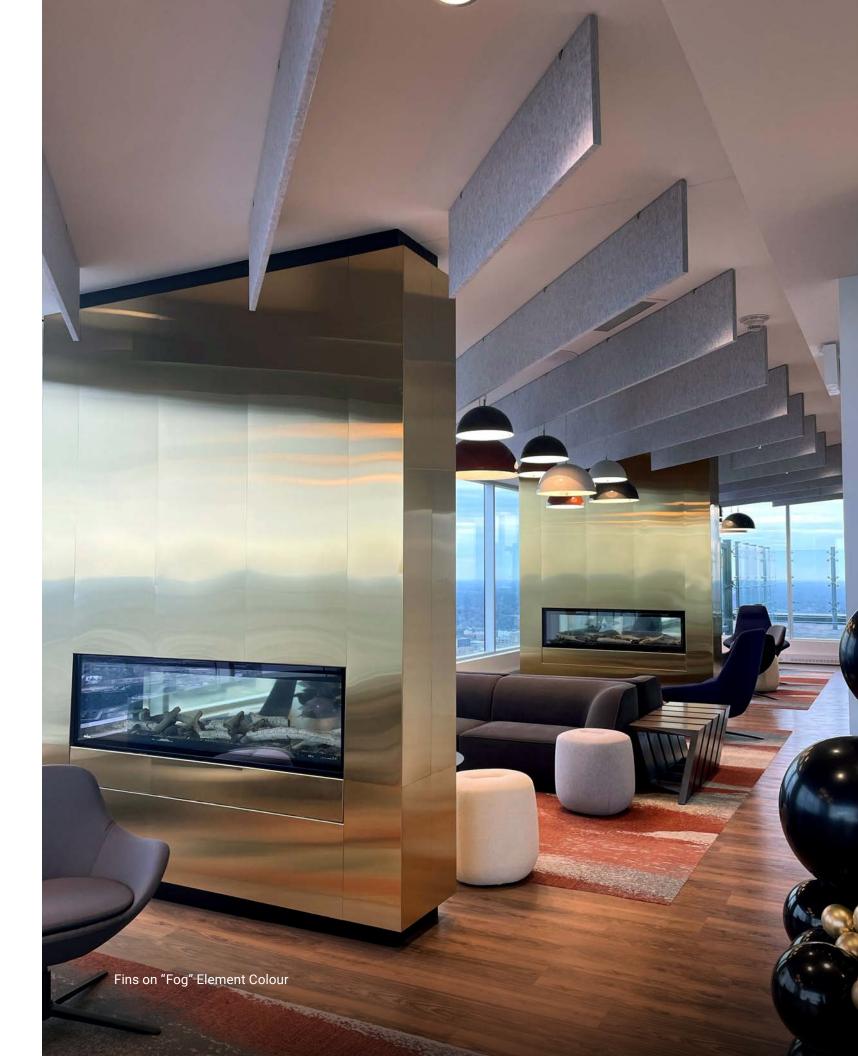

## Fins

In an open space, a bare ceiling will reflect sound back into the room, creating a loud and unpleasant acoustic environment. The independently mounted Hush Fin baffles break up the sound, reducing the echoes and taking care of any unwanted noise.

## Fins acoustic ceiling baffles offer a sleek and minimalist design

- complimenting every ceiling in any size of room.